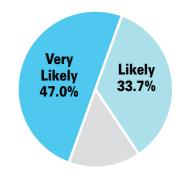

# Well-targeted buying power

2011 NASSTRAC Logistics Conference & Expo participants answered this question: "How likely are you to purchase services or products from providers that you met here?"