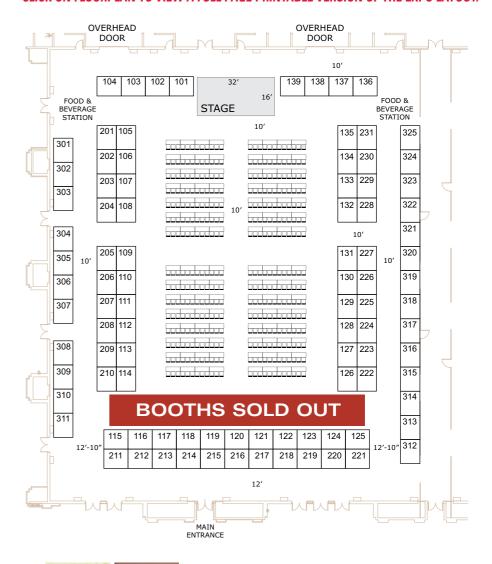

## **All Expo Packages Include:**

- · pipe and drape area set-up
- · access to pre-conference attendee list
- · a discount on additional registrations
- · listing on the Expo Website
- 100-word company profile in conference booklet
- listing on conference entrance sign
- Expo game card participation.
- \* Premium booths (#101-139) are located by the stage and around the seating area. See floor plan on page 8.

#### Click map to enlarge

all packages!

#### CLICK ON FLOORPLAN TO VIEW A FULL PAGE PRINTABLE VERSION OF THE EXPO LAYOUT.

2013 NASSTRAC SHIPPERS CONFERENCE AND TRANSPORTATION EXPO April 21 - 24 • Orlando, FL