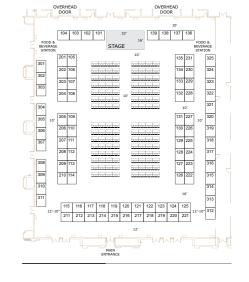

## **All Expo Packages Include:**

- · pipe and drape area set-up
- · access to pre-conference attendee list
- · a discount on additional registrations
- · listing on the Expo Website
- 100-word company profile in conference booklet
- listing on conference entrance sign
- Expo game card participation.
- \* Premium booths (#101-139) are located by the stage and around the seating area. See floor plan on page 8.

#### Click map to enlarge

all packages!

#### CLICK ON FLOORPLAN TO VIEW A FULL PAGE PRINTABLE VERSION OF THE EXPO LAYOUT.

2013 NASSTRAC SHIPPERS CONFERENCE AND TRANSPORTATION EXPO April 21 - 24 • Orlando, FL